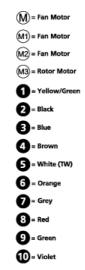

Width                                                     | 643           | mm    |
| Height                                                    | 364           | mm    |
| Weight                                                    | 32            | kg    |
| Enclosure class, motor                                    | 44            | IP    |
| Insulation class, motor                                   | F             |       |
| Duct connection                                           | 600x300<br>mm |       |

Diagrams



# Sound





#### Parameter

Distance: Propagation type: Equivalent absorption area: 3.000 Hemi-spherical 20.00

### Dimensions



### Wiring diagram



# Accessories

VRDT 4 VRTT 4

### **Electrical accessories**

FLR 600x300 DS 600x300 RKC-Kit 315 (600x300) LDR 600x300