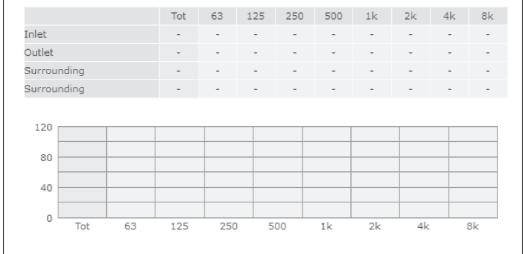

# Sound

#### Parameter

Distance: Propagation type: Equivalent absorption area: 3.000 Hemi-spherical 20.00