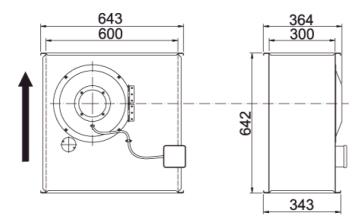

### Dimensions

### Technical data

| Parameter                                                 | Value         | Unit  |
|-----------------------------------------------------------|---------------|-------|
| Voltage                                                   | 400           | V     |
| Phase                                                     | 3             | ~     |
| Frequency                                                 | 50            | Hz    |
| Power                                                     | 1.68          | kW    |
| Current                                                   | 3.1           | A     |
| R.p.m.                                                    | 22            | r/s   |
| Max. temperature of transported air                       | 45            | °C    |
| Max. temperature of transported air when speed-controlled | 45            | °C    |
| Sound pressure level at 3 m                               | 58.3          | dB(A) |
| Length                                                    | 642           | mm    |
| Width                                                     | 643           | mm    |
| Height                                                    | 364           | mm    |
| Weight                                                    | 32            | kg    |
| Enclosure class, motor                                    | 44            | IP    |
| Insulation class, motor                                   | F             |       |
| Duct connection                                           | 600x300<br>mm |       |