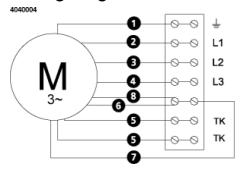

| 58.3          | dB(A) |
| Length                                                    | 642           | mm    |
| Width                                                     | 643           | mm    |
| Height                                                    | 364           | mm    |
| Weight                                                    | 32            | kg    |
| Enclosure class, motor                                    | 44            | IP    |
| Insulation class, motor                                   | F             |       |
| Duct connection                                           | 600x300<br>mm |       |

Diagrams



# Sound





#### Parameter

Distance: Propagation type: Equivalent absorption area: 3.000 Hemi-spherical 20.00

### Dimensions



### Wiring diagram



# Accessories

VRDT 4 VRTT 4

### **Electrical accessories**

FLR 600x300 DS 600x300 RKC-Kit 315 (600x300) LDR 600x300