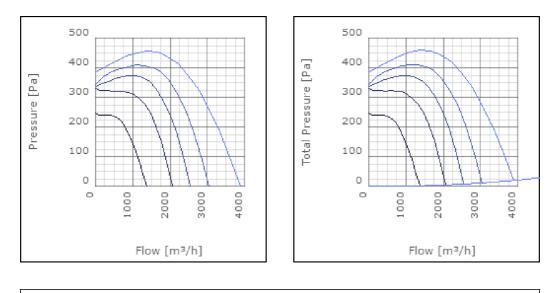

### Technical data

| Parameter                                                 | Value         | Unit  |
|-----------------------------------------------------------|---------------|-------|
| Voltage                                                   | 400           | V     |
| Phase                                                     | 3             | ~     |
| Frequency                                                 | 50            | Hz    |
| Power                                                     | 1.68          | kW    |
| Current                                                   | 3.1           | A     |
| R.p.m.                                                    | 22            | r/s   |
| Max. temperature of transported air                       | 45            | °C    |
| Max. temperature of transported air when speed-controlled | 45            | °C    |
| Sound pressure level at 3 m                               | 58.3          | dB(A) |
| Length                                                    | 642           | mm    |
| Width                                                     | 643           | mm    |
| Height                                                    | 364           | mm    |
| Weight                                                    | 32            | kg    |
| Enclosure class, motor                                    | 44            | IP    |
| Insulation class, motor                                   | F             |       |
| Duct connection                                           | 600x300<br>mm |       |

Diagrams