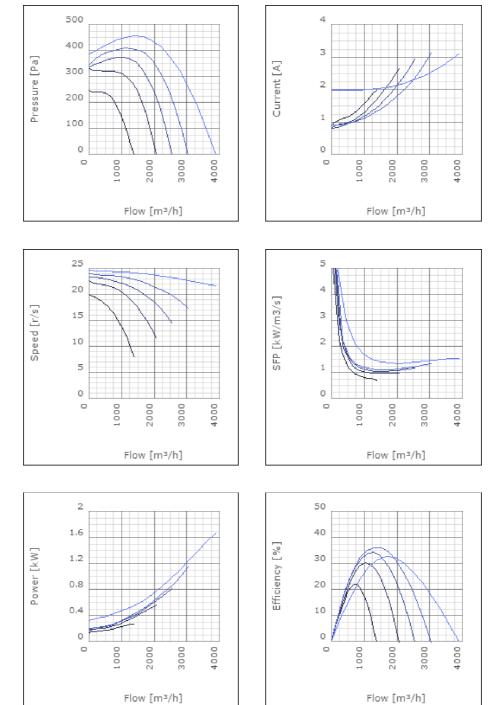

### Technical data

| Parameter                                                 | Value         | Unit  |
|-----------------------------------------------------------|---------------|-------|
| Voltage                                                   | 400           | V     |
| Phase                                                     | 3             | ~     |
| Frequency                                                 | 50            | Hz    |
| Power                                                     | 1.68          | kW    |
| Current                                                   | 3.1           | A     |
| R.p.m.                                                    | 22            | r/s   |
| Max. temperature of transported air                       | 45            | °C    |
| Max. temperature of transported air when speed-controlled | 45            | °C    |
| Sound pressure level at 3 m                               | 58.3          | dB(A) |
| Length                                                    | 642           | mm    |
| Width                                                     | 643           | mm    |
| Height                                                    | 364           | mm    |
| Weight                                                    | 32            | kg    |
| Enclosure class, motor                                    | 44            | IP    |
| Insulation class, motor                                   | F             |       |
| Duct connection                                           | 600x300<br>mm |       |

Diagrams